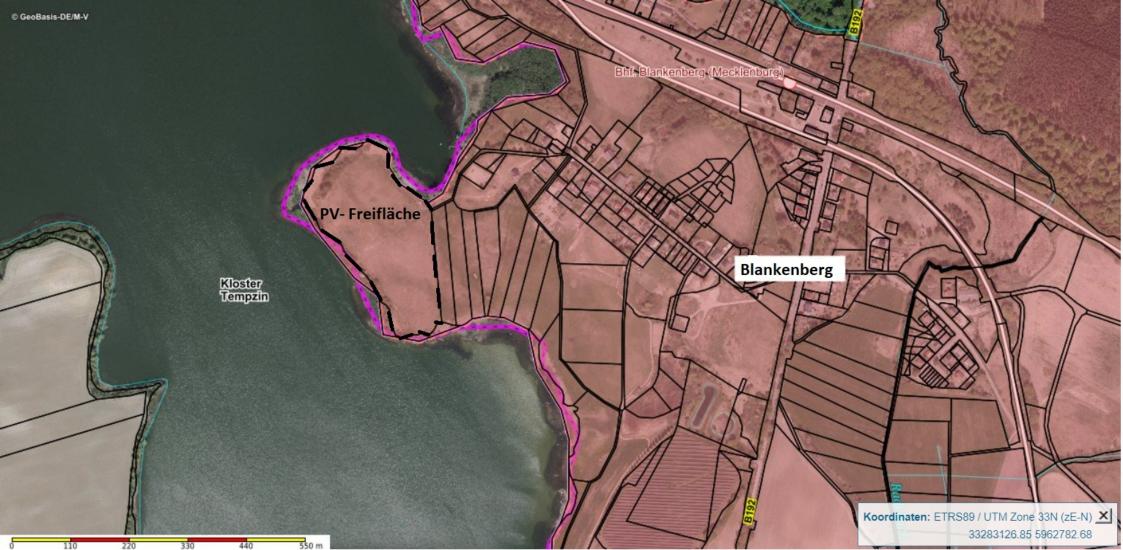

Anlass für die Aufstellung ist die Schaffung von Baurecht für Photovoltaikanlagen auf einem Grundstück westlich am Ortsrand des Ortsteils Blankenberg.

Der räumliche Geltungsbereich des Bebauungsplans ist dem als Anlage beigefügten Übersichtskarte zu entnehmen.

## Anlage/n

| <u> </u> |                                                              |
|----------|--------------------------------------------------------------|
| 1        | Geltungsbereich B-Plan Nr. 4 PV Blankenberg.jpg (öffentlich) |
|          |                                                              |